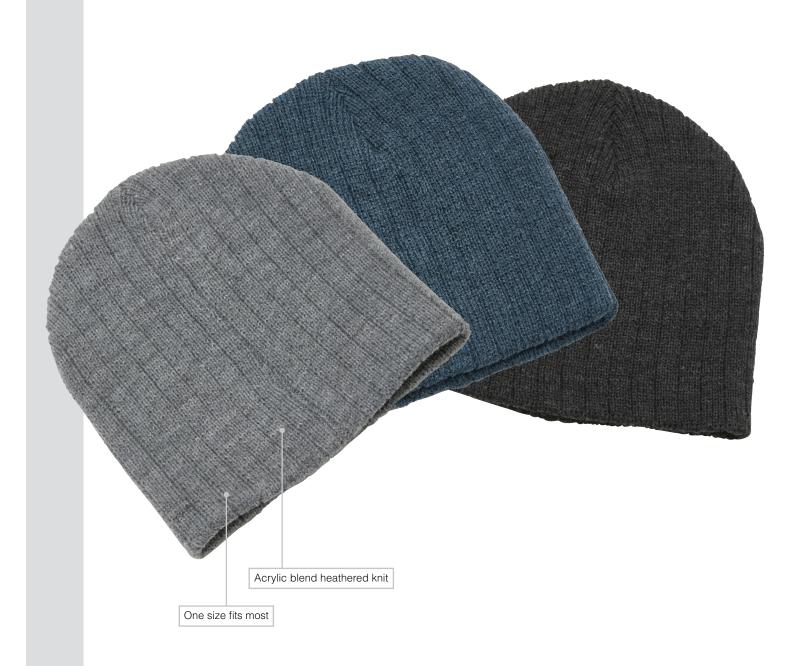

## **Heathered Cable Knit Beanie**

The Heathered Cable Knit Beanie is always stylish. Suitable for a range of applications from casual to sporty.

colourways

Navv

## **Heathered Cable Knit Beanie**

Specifications:

MATERIAL: 50% acrylic/50% Polyester, AZO free

DECORATION TYPES: Embroidery, Supasub, Supaetch, Supaflex

DECORATION AREAS: Embroidery area

Front, Side and Back: 125mm diameter

if you require further guidance

DESCRIPTION: • Acrylic blend heathered knit

• One size fits most

PACKAGING: 25 pieces packed into one poly bag per carton inner.

CARTON QUANTITY: 200 units

CARTON MEASUREMENTS: 79cm W x 49cm H x 47cm L